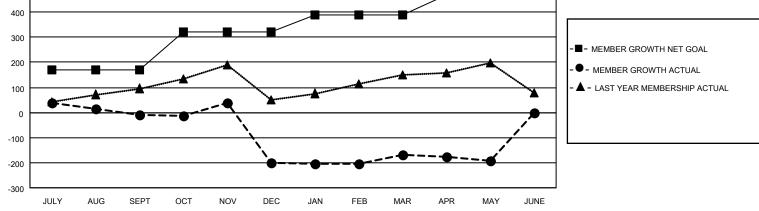

## LOCATION NIGERIA

District 404 B2

Results as of: 5/31/2023

| Clubs                 |               |           |               | Members               |                        |                         |                                                    |
|-----------------------|---------------|-----------|---------------|-----------------------|------------------------|-------------------------|----------------------------------------------------|
| RESULTS FOR 2022-2023 |               |           |               | RESULTS FOR 2022-2023 |                        |                         |                                                    |
| QUARTER               | NEW CLUB GOAL | NEW CLUBS | DROPPED CLUBS | QUARTER MEM           | BER GROWTH NET<br>GOAL | MEMBER GROWTH<br>ACTUAL | DROPPED<br>MEMBERS ACTUAL<br>(including transfers) |
| JULY/AUG/SEPT         | 4             | 3         | 3             | JULY/AUG/SEPT         | 170                    | 122                     | 119                                                |
| OCT/NOV/DEC           | 3             | 3         | 10            | OCT/NOV/DEC           | 150                    | 166                     | 346                                                |
| JAN/FEB/MAR           | 2             | 1         | 1             | JAN/FEB/MAR           | 70                     | 152                     | 91                                                 |
| APR/MAY/JUNE          | 1             | 2         | 1             | APR/MAY/JUNE          | 80                     | 133                     | 121                                                |