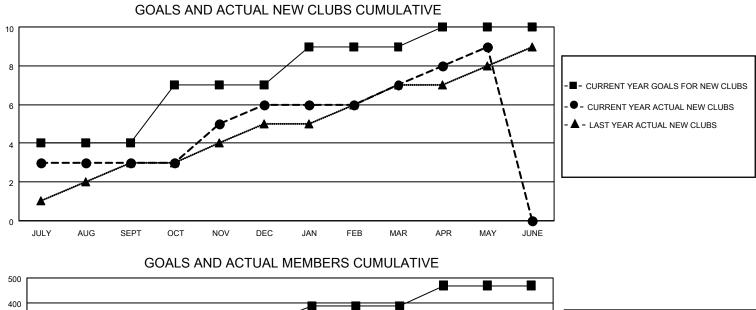

## LOCATION NIGERIA

District 404 B2

Results as of: 5/31/2023

| Clubs                 |               |           |               | Members               |                        |                         |                                                    |
|-----------------------|---------------|-----------|---------------|-----------------------|------------------------|-------------------------|----------------------------------------------------|
| RESULTS FOR 2022-2023 |               |           |               | RESULTS FOR 2022-2023 |                        |                         |                                                    |
| QUARTER               | NEW CLUB GOAL | NEW CLUBS | DROPPED CLUBS | QUARTER MEM           | BER GROWTH NET<br>GOAL | MEMBER GROWTH<br>ACTUAL | DROPPED<br>MEMBERS ACTUAL<br>(including transfers) |
| JULY/AUG/SEPT         | 4             | 3         | 3             | JULY/AUG/SEPT         | 170                    | 122                     | 119                                                |
| OCT/NOV/DEC           | 3             | 3         | 10            | OCT/NOV/DEC           | 150                    | 166                     | 346                                                |
| JAN/FEB/MAR           | 2             | 1         | 1             | JAN/FEB/MAR           | 70                     | 152                     | 91                                                 |
| APR/MAY/JUNE          | 1             | 2         | 1             | APR/MAY/JUNE          | 80                     | 133                     | 121                                                |